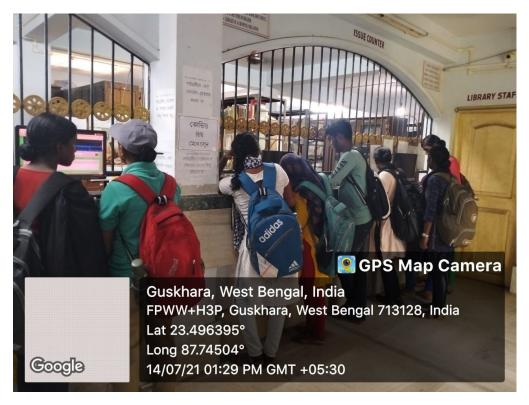

Each year one regular girl student is selected and actively encouraged by the central library of Gushkara Mahavidyalaya. She is identified on the basis of the frequency of her library visits. In near future we will introduce a scheme whereby the best girl student user will be given an award in recognition of her dedication to library work.

### **Evidence of Success:**

Active encouragement from the library and college authorities instills a sense of confidence among the girl students who are selected for their dedication to library work. Library