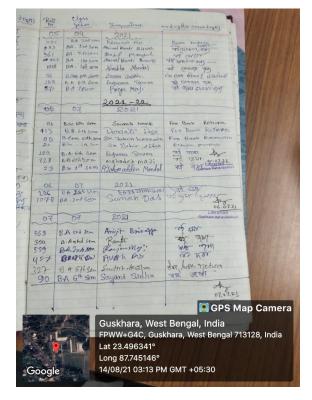

Each year one regular girl student is selected and actively encouraged by the central library of Gushkara Mahavidyalaya. She is identified on the basis of the frequency of her library visits. In near future we will introduce a scheme whereby the best girl student user will be given an award in recognition of her dedication to library work.