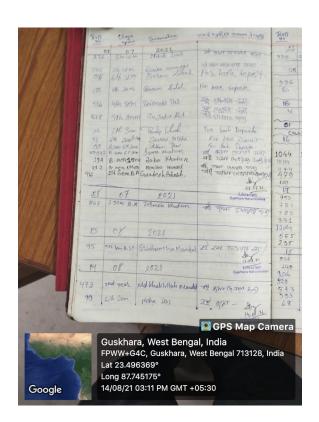

Each year one regular girl student is selected and actively encouraged by the central library of Gushkara Mahavidyalaya. She is identified on the basis of the frequency of her library visits. In near future we will introduce a scheme whereby the best girl student user will be given an award in recognition of her dedication to library work.