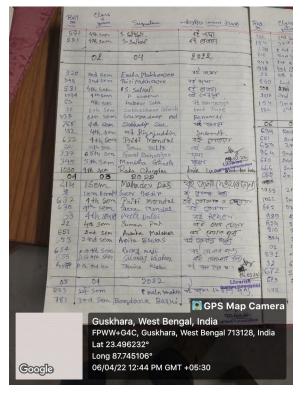

Each year one regular girl student is selected and actively encouraged by the central library of Gushkara Mahavidyalaya. She is identified on the basis of the frequency of her library visits. In near future we will introduce a scheme whereby the best girl student user will be given an award in recognition of her dedication to library work.